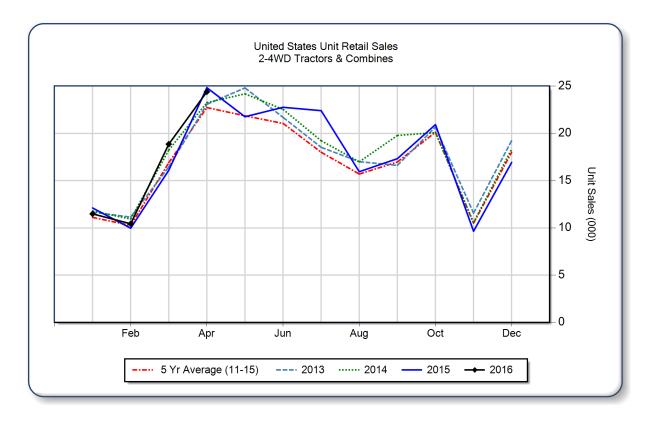

| 16,569 | 15,368 | 7.8   | 39,829      | 33,775 | 17.9  | 83,034                 |
| 40 < 100 HP                    | 5,082  | 6,001  | -15.3 | 16,853      | 17,407 | -3.2  | 40,476                 |
| 100+ HP                        | 2,195  | 2,613  | -16.0 | 6,559       | 9,120  | -28.1 | 10,905                 |
| <b>Total 2WD Farm Tractors</b> | 23,846 | 23,982 | -0.6  | 63,241      | 60,302 | 4.9   | 134,415                |
| 4WD Farm Tractors              | 240    | 268    | -10.4 | 765         | 1,116  | -31.5 | 800                    |
| <b>Total Farm Tractors</b>     | 24,086 | 24,250 | -0.7  | 64,006      | 61,418 | 4.2   | 135,215                |
| Self-Prop Combines             | 318    | 583    | -45.5 | 1,174       | 1,587  | -26.0 | 867                    |



The AEM Ag Tractor and Combine Report is provided monthly and is derived from AEM member companies through proprietary statistical reporting programs. The data is provided by AEM members and represents preliminary monthly retail sales of Ag equipment. Separate reports are available for the U.S., Canada and Russia. For more information, please visit: <a href="http://www.aem.org/MarketInfo/Stats/AgTractorCombine/">http://www.aem.org/MarketInfo/Stats/AgTractorCombine/</a>. Attention media: to speak with an AEM spokesperson about the data, please contact Pat Monroe at <a href="mailto:pmonroe@aem.org">pmonroe@aem.org</a>.